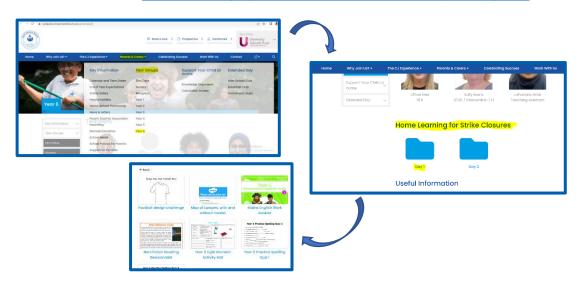

To access resources and activities for Year 6 pupils, please visit the school website and select 'Parents & Carers', then select 'Year Groups', and finally select 'Year 6', scroll down to the new Strike Action section. Alternatively, please follow this link:

## https://www.cyriljackson.towerhamlets.sch.uk/parents/year6

Please accept my apologies for any disruption that these arrangements may cause you, but we have done everything possible to limit this. We hope that you understand these decisions have been taken to secure the health and safety of your child(ren) and any non-striking staff.