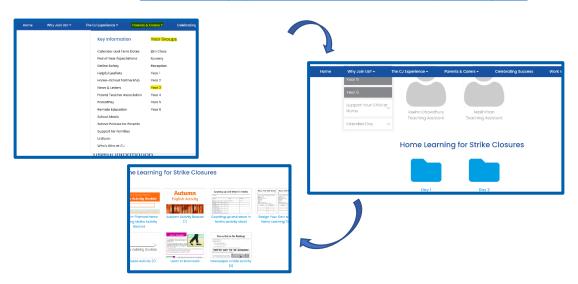

To access resources and activities for Year 3 pupils, please visit the school website and select 'Parents & Carers', then select 'Year Groups', and finally select 'Year 3', scroll down to the new Strike Action section. Alternatively, please follow this link:

## https://www.cyriljackson.towerhamlets.sch.uk/parents/year3

Please accept my apologies for any disruption that these arrangements may cause you, but we have done everything possible to limit this. We hope that you understand these decisions have been taken to secure the health and safety of your child(ren) and any non-striking staff.