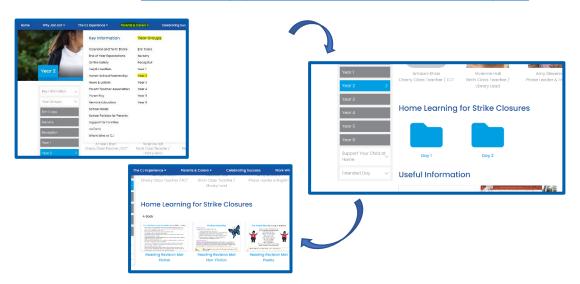

To access resources and activities for Year 2 pupils, please visit the school website and select 'Parents & Carers', then select 'Year Groups', and finally select 'Year 2', scroll down to the new Strike Action section. Alternatively, please follow this link:

## https://www.cyriljackson.towerhamlets.sch.uk/parents/year2

Please accept my apologies for any disruption that these arrangements may cause you, but we have done everything possible to limit this. We hope that you understand these decisions have been taken to secure the health and safety of your child(ren) and any non-striking staff.