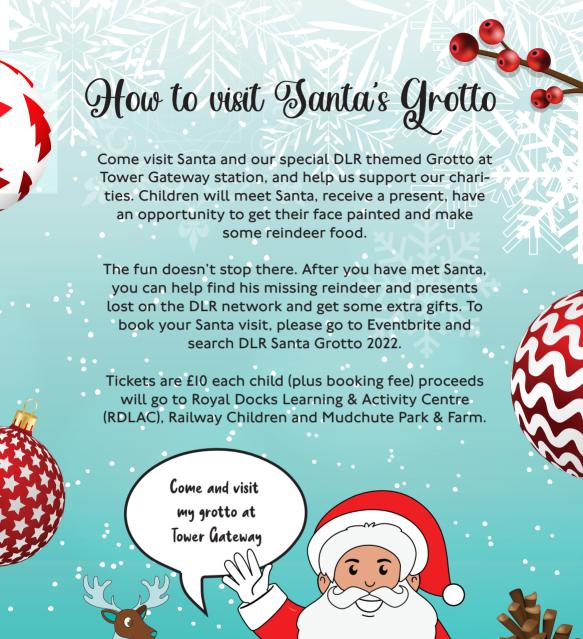

It's time to get into the festive spirit with an invitation to visit Santa's grotto at Tower Gateway DLR station and meet Santa and his helpers. Upon your visit you can enjoy exploring Santa's home, take a memorable photograph with the man himself and receive a very special gift!

Visitors will also have the opportunity to have their face painted by an artist, make "magical" reindeer food for Santa's helpers and take part in the DLR Christmas Rescue!

For information or to book a slot please scan the QR code.

To find out more please visit: DLRDiscovery.co.uk/Christmas